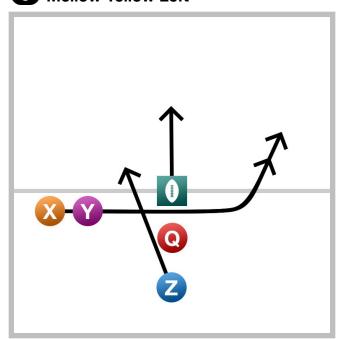

5 Mellow Yellow Left

This play has a few options available from the twins set. Hand off or fake to Y, hesitate a second and hand off or fake to X. As soon as X crosses the QB hand off or fake to Z. As a fourth option you will have the curl pass to your center.