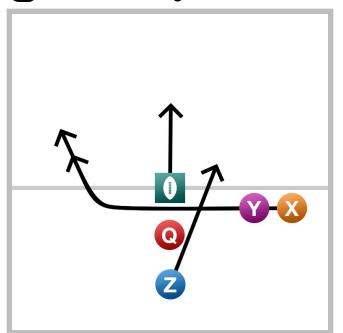

6 Mellow Yellow Right

This play has a few options available from the twins set. Hand off or fake to Y, hesitate a second and hand off or fake to X. As soon as X crosses the QB hand off or fake to Z. As a fourth option you will have the curl pass to your center.