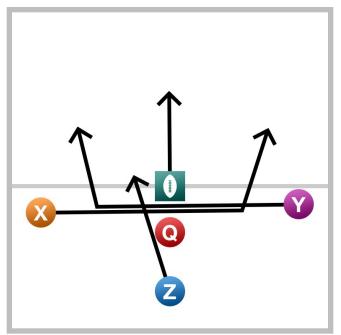

Dragon Left

From the trips formation you have the ability of 3 hand off options. Just make sure to watch for down field blocking. Another option is a release be the center for a short quick pass.

8 Dragon Right