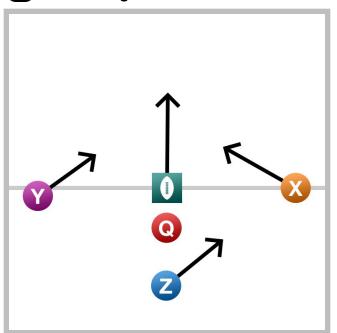

6 Mellow Yellow Right

This play has a few options available from the twins set. Hand off or fake to Y, hesitate a second and hand off or fake to X. As soon as X crosses the QB hand off or fake to Z. As a fourth option you will have the curl pass to your center.