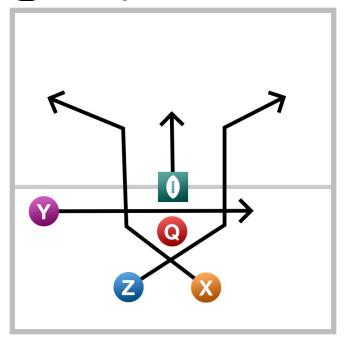

6 Mellow Yellow Right

This play has a few options available from the twins set. Hand off or fake to Y, hesitate a second and hand off or fake to X. As soon as X crosses the QB hand off or fake to Z. As a fourth option you will have the curl pass to your center.