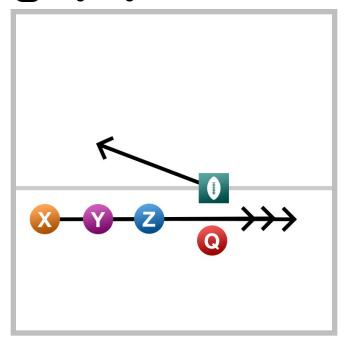

Dragon Left

From the trips formation you have the ability of 3 hand off options. Just make sure to watch for down field blocking. Another option is a release be the center for a short quick pass.

8 Dragon Right

From the trips formation you have the ability of 3 hand off options. Just make sure to watch for down field blocking. Another option is a release be the center for a short quick pass.

9 Wizard Left

Another great formation with many run options. You can begin in any order. You. Can