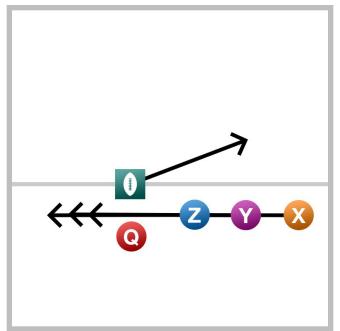

Dragon Left

From the trips formation you have the ability of 3 hand off options. Just make sure to watch for down field blocking. Another option is a release be the center for a short quick pass.

8 Dragon Right

From the trips formation you have the ability of 3 hand off options. Just make sure to watch for down field blocking. Another option is a release be the center for a short quick pass.

9 Wizard Left

Another great formation with many run options. You can begin in any order. You. Can