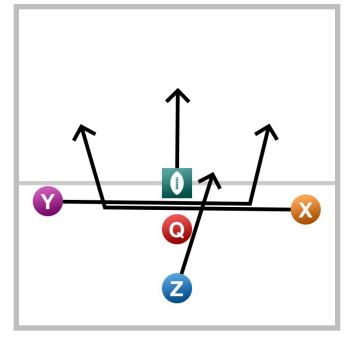

Dragon Left

From the trips formation you have the ability of 3 hand off options. Just make sure to watch for down field blocking. Another option is a release be the center for a short quick pass.

8 Dragon Right

From the trips formation you have the ability of 3 hand off options. Just make sure to watch for down field blocking. Another option is a release be the center for a short quick pass.

9 Wizard Left

Another great formation with many run options. You can begin in any order. You. Can