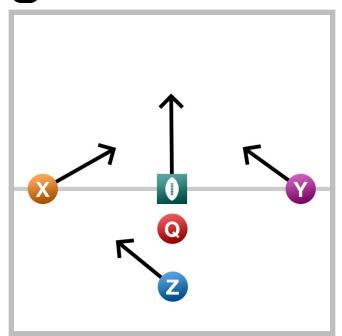

5 Mellow Yellow Left

This play has a few options available from the twins set. Hand off or fake to Y, hesitate a second and hand off or fake to X. As soon as X crosses the QB hand off or fake to Z. As a fourth option you will have the curl pass to your center.