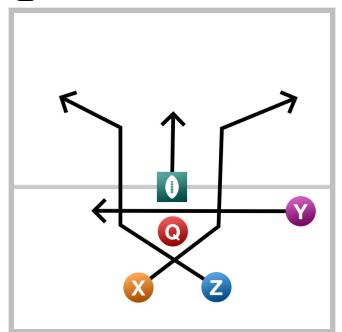

5 Mellow Yellow Left

This play has a few options available from the twins set. Hand off or fake to Y, hesitate a second and hand off or fake to X. As soon as X crosses the QB hand off or fake to Z. As a fourth option you will have the curl pass to your center.